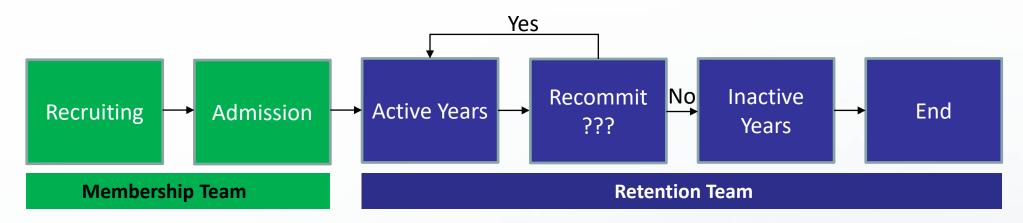

# 1.3 Life cycle of a member

- 1. Recruiting = Attracting new members
- 2. Admissions = Getting prospects to join AND be active
- 3. Active years = Knights "Living Jesus" active and fulfilled
- 4. Recommitment = ???
- 5. Inactive years = Illness, age or loss of interest
- 6. End = Death, suspension or withdrawal