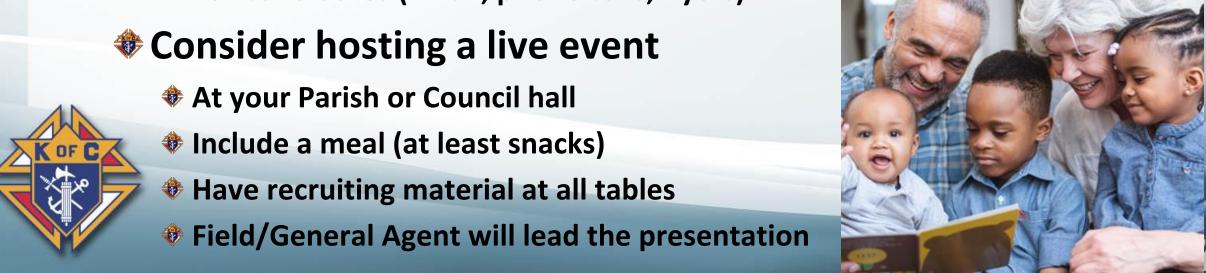

### 2. Fraternal Benefit Events: General Agent does most of the work

- Get an event on the council calendar
- Advertise & invite non-members (maybe set up a meeting place with a meal)
- The General Agent / Field Agent will run the event and follow up with all candidates